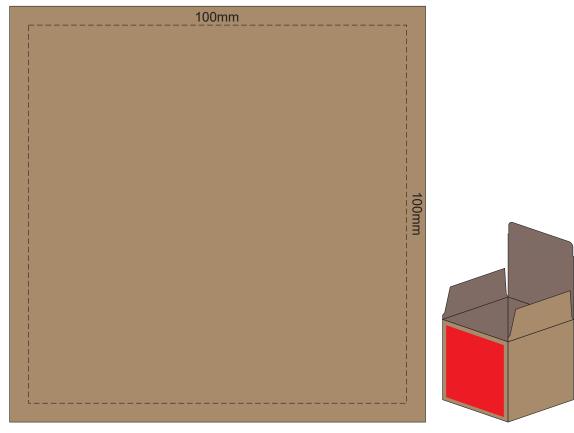

100% of Actual Size Digital Packaging Print

GIFT BOX FRONT

Artwork will be printed directly onto the product via CMYK printing (no white), colours will not be vibrant due to white ink not being available for this process.