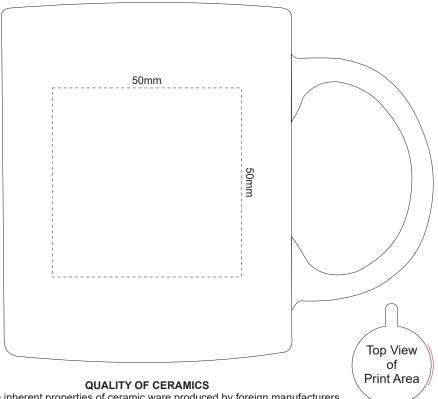

## 100% of Actual Size Pad Print

QUALITY OF CERAMICS

Due to the inherent properties of ceramic ware produced by foreign manufacturers, there may be small imperfections or irregularities which should not be perceived as defective. Variations in materials firing temperatures and colour pigment may result in glaze and imprint colour variations. Theses variations are considered acceptable.