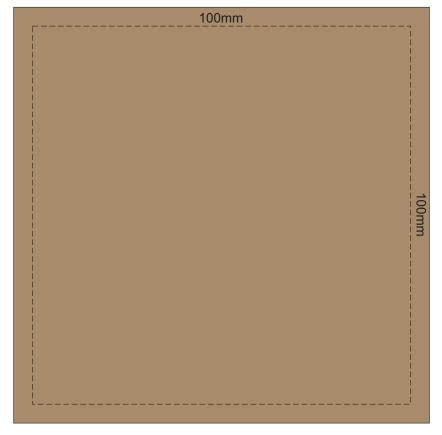

Theses variations are considered acceptable.

100% of Actual Size Digital Packaging Print

GIFT BOX FRONT

Artwork will be printed directly onto the product via CMYK printing (no white), colours will not be vibrant due to white ink not being available for this process.