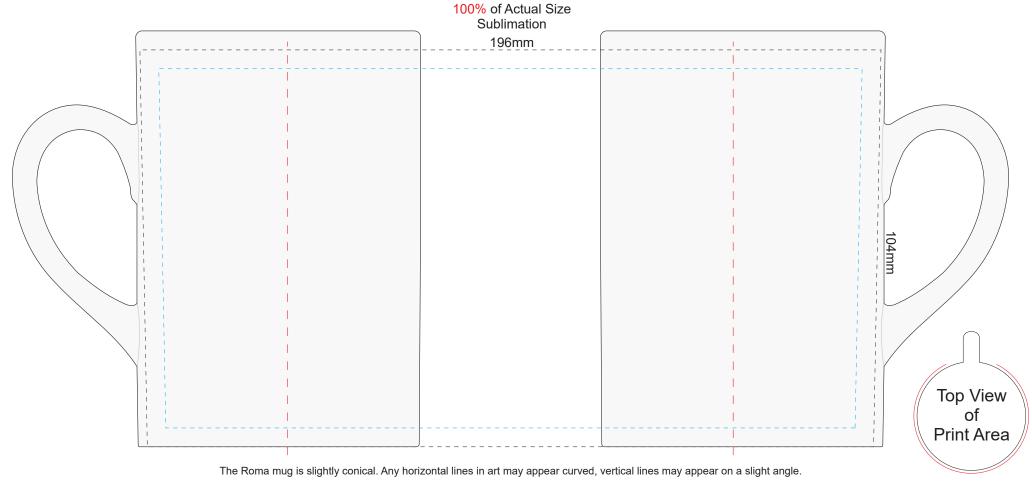

Blue Line = The SIGNIFICANT PRINT AREA (Keep all critical images & text within this box)
Black Line = Maximum print area
Red Line = Exact opposites of the product (centre artwork to the red line)