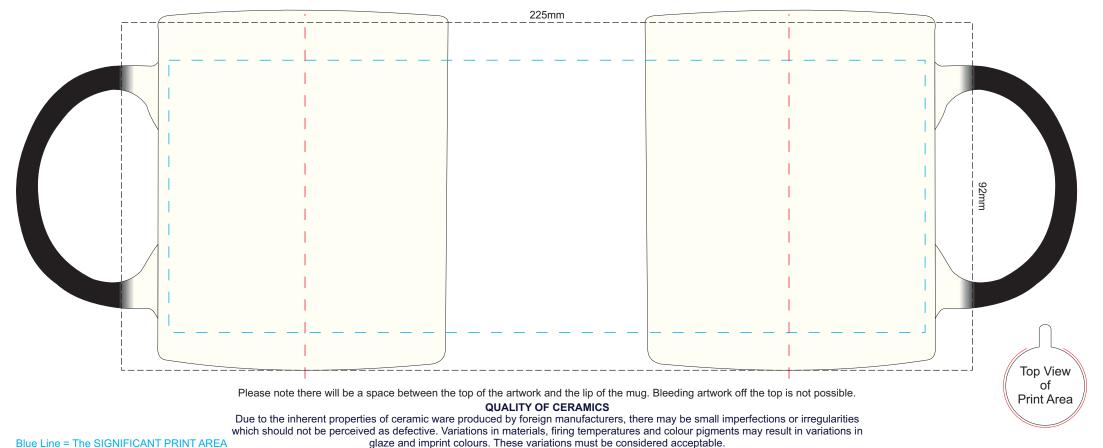

## 100% of Actual Size Sublimation

Blue Line = The SIGNIFICANT PRINT AREA (Keep all critical images & text within this box)

Black Line = Maximum print area

Red Line = Exact opposites of the product (centre artwork to the red line)

Artwork will be printed directly onto the product via CMYK printing (no white), colours will not be vibrant due to white ink not being available for this process.