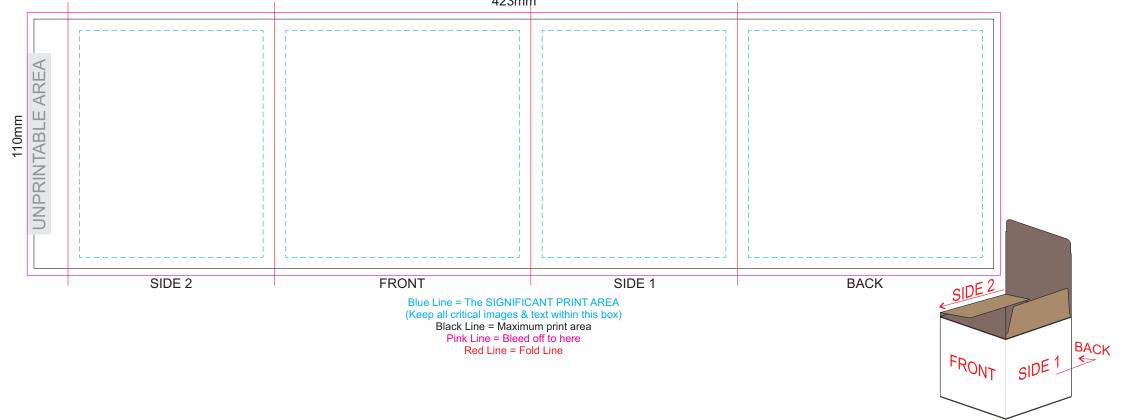

## 100% of Actual Size Sublimation



Blue Line = The SIGNIFICANT PRINT AREA (Keep all critical images & text within this box)

Black Line = Maximum print area

Red Line = Exact opposites of the product (centre artwork to the red line)

NOTE: the Chameleon Mug appears dark until mug is hot.
Print will only be seen when mug is hot.

100% of Actual Size
Pad Print

50mm

Top View
of
Print Area

100% of Actual Size Digital Packaging Print



GIFT BOX FRONT

Artwork will be printed directly onto the product via CMYK printing (no white), colours will not be vibrant due to white ink not being available for this process.

## **GIFT BOX SLEEVE**

60% of Actual Size Digital Print 423mm