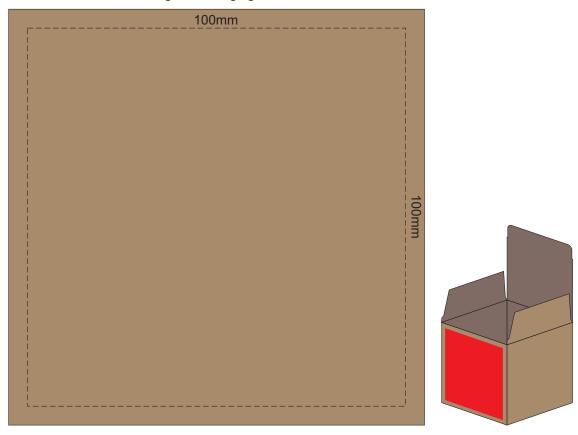

NOTE: the Chameleon Mug appears dark until mug is hot.
Print will only be seen when mug is hot.

100% of Actual Size
Pad Print

50mm

Top View
of
Print Area

100% of Actual Size Digital Packaging Print

GIFT BOX FRONT